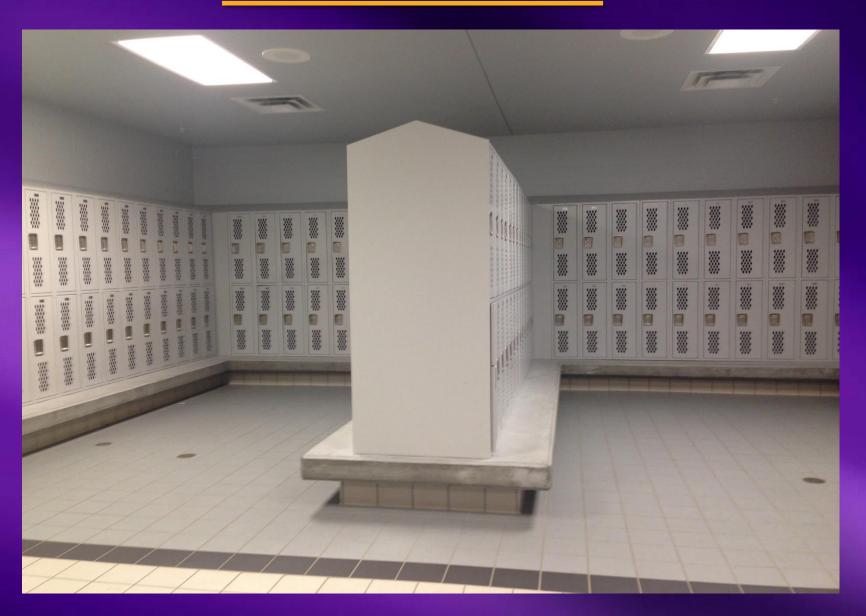

ms Room Room 109 Room 111





Both Health classrooms are located on the first floor directly across from the Main Gym.

### **Schedule**

We will operate on a three week rotating schedule. Each class will have Health for 15 calendar days, then switch to Physical Education for 15 days. Holidays are not included in the rotation schedule. Health classes will meet in Room 109. Physical Education classes will meet in the main gym.

### **Textbook**

Prentice Hall-*Discovery Education*. Pruitt, Allegrante, & Prothrow-Stith @2010 Pearson Education, Inc. Online access information will be given out in class.

### **Supplies**

Health Education-Notebook & pen/pencil. Physical Education-Tennis shoes, appropriate clothing-See GCS Dress code policy, lock for locker in dressing room.

## Locker Rooms



## **Auxillary Gym**